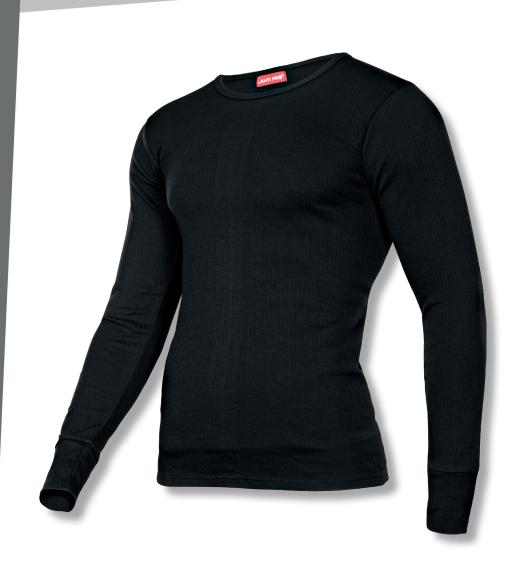

## **PRODUCT FEATURES**

MATERIAL: 35% cotton, 65% polyester. A combination of cotton (35%) and polyester (65%) provides good breathing properties. Double-weave fabric provides high heat insulation and the unique fabric brushing makes the product softer without compromising its durability. Sleeves finished with a drawstring. STANDARD: EN ISO 13688.

## **THERMAL SHIRT**

|          | Kat. I<br>Cat. I |          |           |           |           |   |    |
|----------|------------------|----------|-----------|-----------|-----------|---|----|
| <b>H</b> | SIZE             | CODE     | Н<br>[СМ] | С<br>[СМ] | W<br>[СМ] |   | Ø  |
| Ť        | М                | LPKT1M   | 170-175   | 99-104    | 84-89     | х | 72 |
|          | L                | LPKT1L   | 175-180   | 107-112   | 91-99     | х | 72 |
|          | XL               | LPKT1XL  | 180-185   | 114-119   | 102-107   | х | 72 |
|          | XXL              | LPKT12XL | 185-190   | 122-127   | 110-115   | Х | 72 |