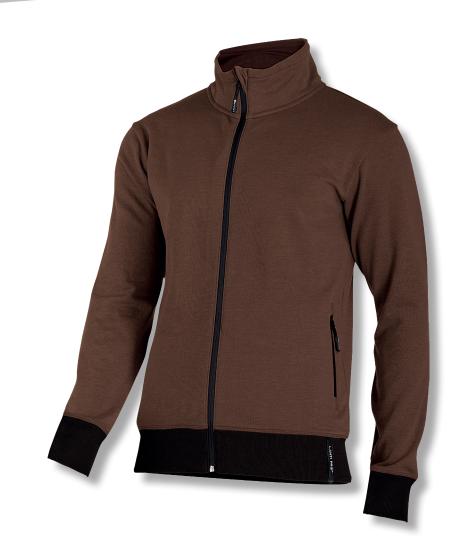

## **SWEATSHIRT WITH ZIP**

310 g/m²

## **PRODUCT FEATURES**

MATERIAL: 60% cotton, 40% polyester 310 g/m<sup>2</sup>. Made of French terry: one of its sides flat, the other one with cross loops, which can absorb large amounts of water, providing comfort of use. 2 pockets with a zipper. Zipper. Windproof zippers. Zipper cover. Cuffs and jacket bottom with a thick drawstring. STANDARD: EN ISO 13688.