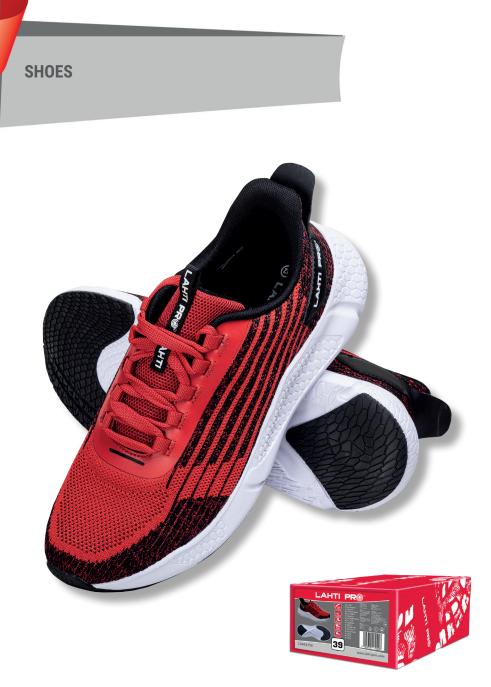

## **PRODUCT FEATURES**

MATERIAL: Top: 3D mesh knitwear, outer structure increases air circulation inside the footwear. Lining: mesh knitwear. Insole: replaceable (inserts with a pad relieving foot pressure on the ground). Sole: PHYLON/TPR. Thanks to the innovative PHYLON foam technology, the sole has excellent cushioning properties, is very light, extremely flexible and, at the same time, resistant to abrasion. The TPR inserts at the front and in the back provide anti-slip sole. The footwear is light, comfortable, and it provides adequate foot ventilation.

LAHTI PR©

| SIZE | CODE     | EV |
|------|----------|----|
| 39   | L3043739 | 10 |
| 40   | L3043740 | 10 |
| 41   | L3043741 | 10 |
| 42   | L3043742 | 10 |
| 43   | L3043743 | 10 |
| 44   | L3043744 | 10 |
| 45   | L3043745 | 10 |
| 46   | L3043746 | 10 |