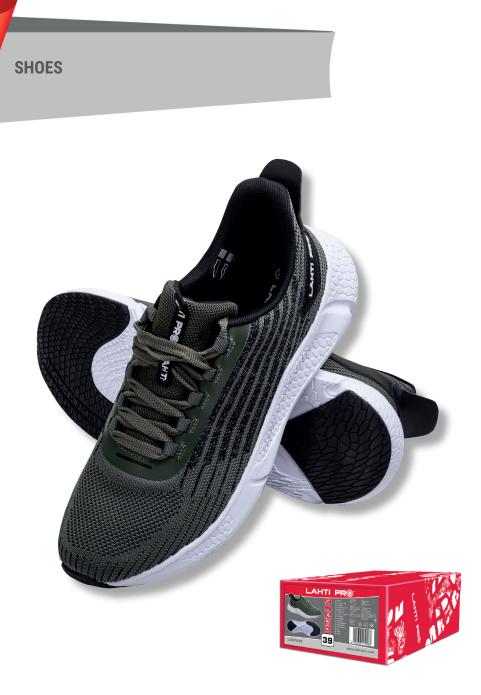

## **PRODUCT FEATURES**

MATERIAL: Top: 3D mesh knitwear, outer structure increases air circulation inside the footwear. Lining: mesh knitwear. Insole: replaceable (inserts with a pad relieving foot pressure on the ground). Sole: PHYLON/TPR. Thanks to the innovative PHYLON foam technology, the sole has excellent cushioning properties, is very light, extremely flexible and, at the same time, resistant to abrasion. The TPR inserts at the front and in the back provide anti-slip sole. The footwear is light, comfortable, and it provides adequate foot ventilation.