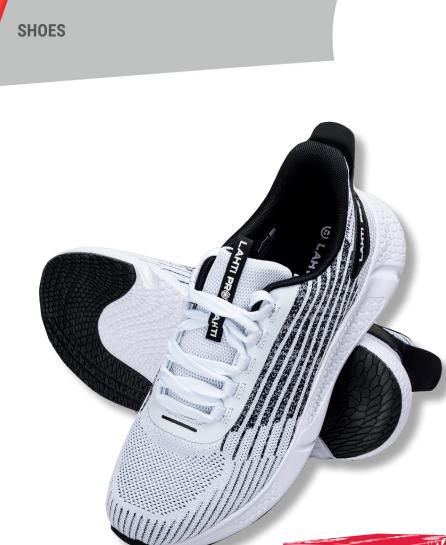

## **PRODUCT FEATURES**

MATERIAL: Top: 3D mesh knitwear, outer structure increases air circulation inside the footwear. Lining: mesh knitwear. Insole: replaceable (inserts with a pad relieving foot pressure on the ground). Sole: PHYLON/TPR. Thanks to the innovative PHYLON foam technology, the sole has excellent cushioning properties, is very light, extremely flexible and, at the same time, resistant to abrasion. The TPR inserts at the front and in the back provide anti-slip sole. The footwear is light, comfortable, and it provides adequate foot ventilation.