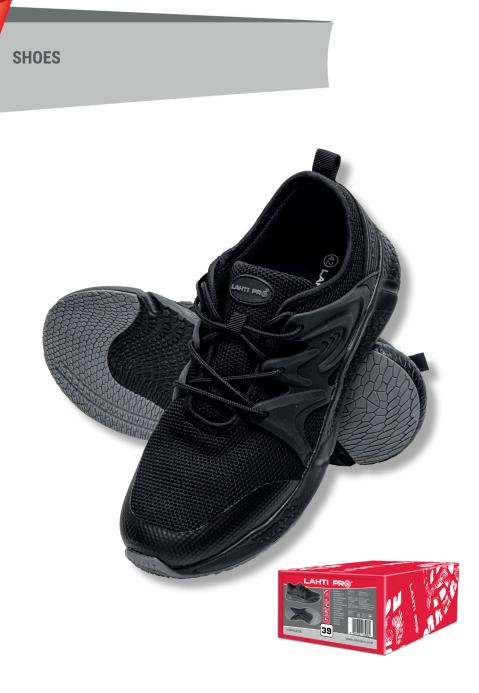

## **PRODUCT FEATURES**

MATERIAL: Top: 3D mesh knitwear, outer structure increases air circulation inside the footwear. Lining: mesh knitwear. Insole: replaceable (inserts with a pad relieving foot pressure on the ground). Sole: PHYLON/TPR. Thanks to the innovative PHYLON foam technology, the sole has excellent cushioning properties, is very light, extremely flexible and, at the same time, resistant to abrasion. The TPR inserts at the front and in the back provide anti-slip sole. The footwear is light, comfortable, and it provides adequate foot ventilation.

LAHTI PR®

| SIZE | CODE     | Ø  |
|------|----------|----|
| 39   | L3043239 | 10 |
| 40   | L3043240 | 10 |
| 41   | L3043241 | 10 |
| 42   | L3043242 | 10 |
| 43   | L3043243 | 10 |
| 44   | L3043244 | 10 |
| 45   | L3043245 | 10 |
| 46   | L3043246 | 10 |