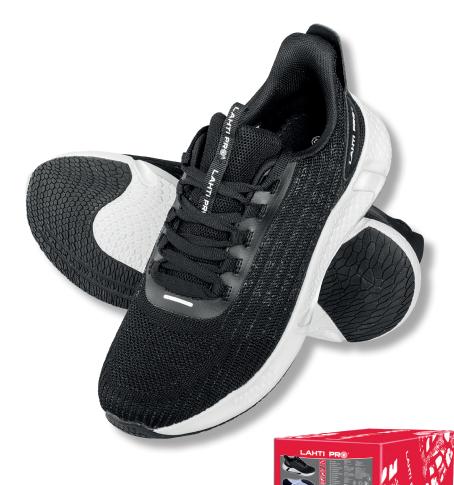

## **PRODUCT FEATURES**

MATERIAL: Top: 3D mesh knitwear, outer structure increases air circulation inside the footwear. Lining: mesh knitwear. Insole: replaceable (inserts with a pad relieving foot pressure on the ground). Sole: PHYLON/TPR. Thanks to the innovative PHYLON foam technology, the sole has excellent cushioning properties, is very light, extremely flexible and, at the same time, resistant to abrasion. The TPR inserts at the front and in the back provide anti-slip sole. The footwear is light, comfortable, and it provides adequate foot ventilation.