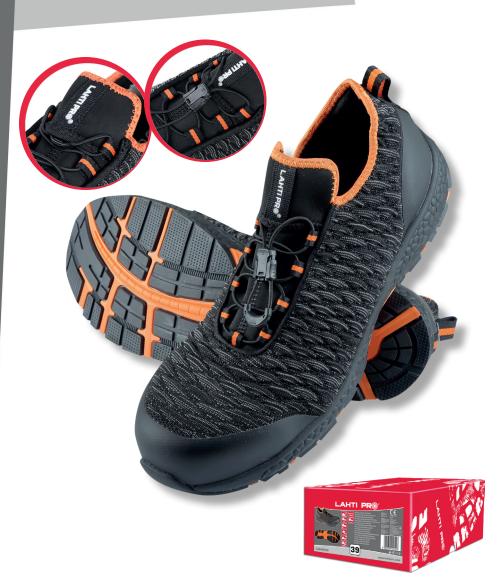

## **PRODUCT FEATURES**

MATERIAL: Top: 3D mesh knitwear, outer structure increases air circulation inside the footwear, front and back reinforced with flexible and durable TPU material, flexible shoelaces with a lock, tongue with a lock pocket. Lining: flexible mesh kitwear. Insole: replaceable, 1.5 cm thick at the heel, soft and flexible. Sole: anti-slip rubber (on steel and ceramic surfaces), resistant to diesel oil, deep protector provides high footwear stability. SAFETY CATEGORY: S1 SRC. Composite toecap. Antielectrostatic properties. Energy absorption in the heel area. Covered heel. Footwear doesn't contain any metal elements. STANDARD: ISO 20345:2011.

## **SHOES (SAFETY FOOTWEAR)**

| SIZE | CODE     | $\mathscr{O}$ |
|------|----------|---------------|
| 39   | L3042539 | 10            |
| 40   | L3042540 | 10            |
| 41   | L3042541 | 10            |
| 42   | L3042542 | 10            |
| 43   | L3042543 | 10            |
| 44   | L3042544 | 10            |
| 45   | L3042545 | 10            |
| 46   | L3042546 | 10            |
| 47   | L3042547 | 10            |