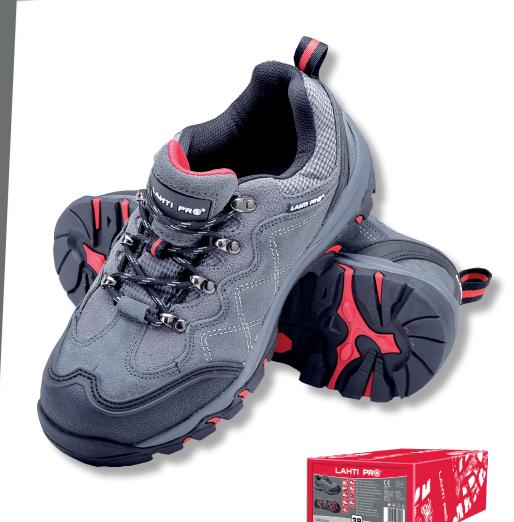

## **PRODUCT FEATURES**

MATERIAL: Top: suede leather, outer structure at the front and in the back reinforced with TPR material, high-quality metal eyelets. Lining: mesh knitwear. Insole: replaceable. Sole: anti-slip rubber (on ceramic surface), resistant to diesel oil, deep protector provides high footwear stability. SAFETY CATEGORY: S1P SRA. Steel toecap. Steel punctureresistant insole. Anti-electrostatic properties. Energy absorption in the heel area. Covered heel. STANDARD: ISO 20345:2011.