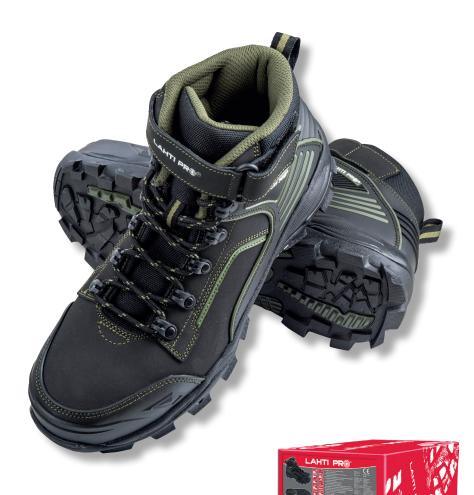

## **PRODUCT FEATURES**

MATERIAL: Top: nubuck leather, outer structure at the front, on the side and in the back reinforced with TPR material. Lining: mesh knitwear. Insole: replaceable, furry. Sole: anti-slip rubber (on steel and ceramic surfaces), resistant to diesel oil, deep protector provides high footwear stability. SAFETY CATEGORY: S3 SRC. Composite toecap. Polymer (metal-free and flexible) puncture-resistant insole. Anti-electrostatic properties. Energy absorption in the heel area. Covered heel. Limited water penetration and absorption. Footwear doesn't contain any metal elements. STANDARD: ISO 20345:2011.

## **ANKLE BOOTS WITH THERMAL INSOLE** (SAFETY FOOTWEAR)

| SIZE | CODE     | $\mathscr{O}$ |
|------|----------|---------------|
| 39   | L3030539 | 10            |
| 40   | L3030540 | 10            |
| 41   | L3030541 | 10            |
| 42   | L3030542 | 10            |
| 43   | L3030543 | 10            |
| 44   | L3030544 | 10            |
| 45   | L3030545 | 10            |
| 46   | L3030546 | 10            |
| 47   | L3030547 | 10            |