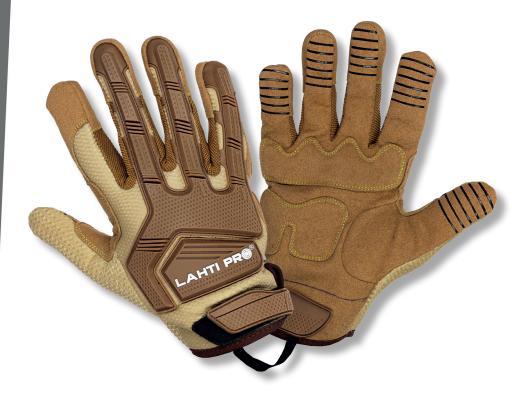

## **PRODUCT FEATURES**

Material: synthetic leather, polyester, PU. Special reinforcement on outside secure hand against impact. Reinforcements on the grip protect from abrasion. Soft pad on the grip protects from corns and vibrations. Silicone pattern on the fingertips increases comfort of work with slippery objects. Reinforcement on the index finger protects from abrasion. Elastic drawstring with a velcro fastener provides comfort.