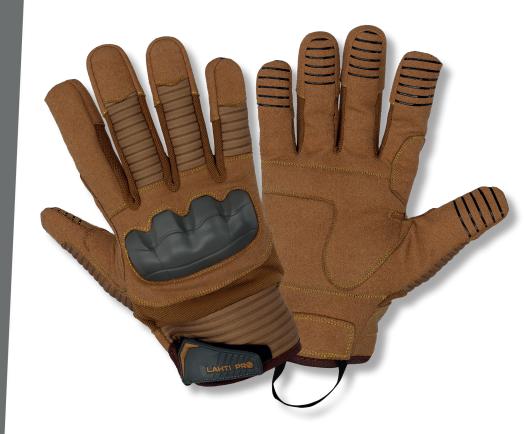

## **PRODUCT FEATURES**

Material: synthetic leather, polyester, PU. A special reinforcement on the outer part of the hand protects it from abrasions. Reinforcements on the grip protect from abrasion. Soft pad on the grip protects from corns and vibrations. Silicone pattern on the fingertips increases comfort of work with slippery objects. Reinforcement on the index finger protects from abrasion. Elastic drawstring with a velcro fastener provides comfort.