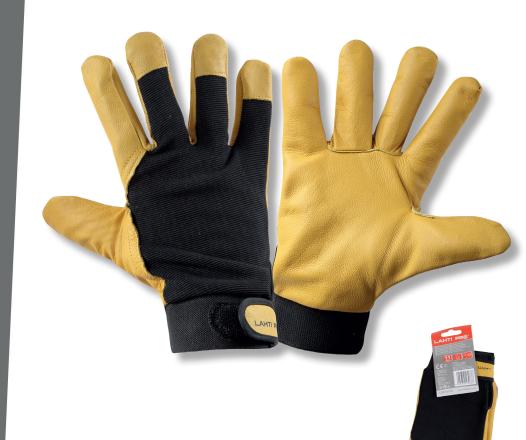

## **PROTECTIVE GLOVES**

## **PRODUCT FEATURES**

MATERIAL: Goatskin, elastane, polyester. The grip made of a single piece of material increases glove's durability. The top of the glove made from an elastic material provides perfect fit to the hand. Fleece lining protects the user from cold and increases comfort of work. Elastic velcro fastener with a drawstring provides comfort. STANDARD: EN 420.

## **PADDED PROTECTIVE GLOVES**

| SIZE     | CODE     | 0 | Ø      |
|----------|----------|---|--------|
| 8 (M)    | L251208K | X | 12/120 |
| 9 (L)    | L251209K | X | 12/120 |
| 10 (XL)  | L251210K | Х | 12/120 |
| 11 (2XL) | L251211K | X | 12/120 |