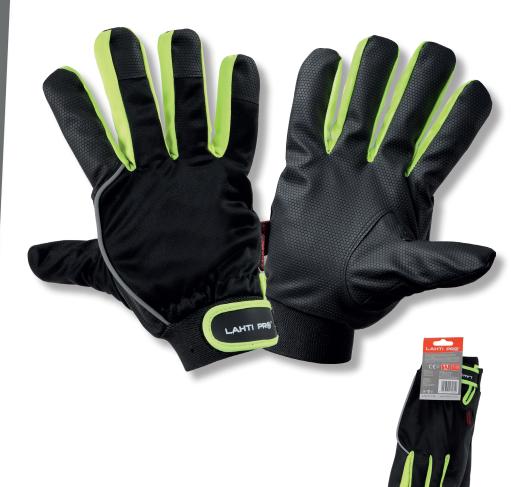

## **PROTECTIVE GLOVES**

## **PRODUCT FEATURES**

MATERIAL: polyurethane, elastane, polyester. Grip made from a single piece of material increases glove's durability. The top of the glove made from an elastic material provides perfect fit to the hand. Fleece lining protects the user from cold and increases comfort of work. A special insert between the insulation lining and the outer material limits water penetration inside the glove. A reflecive element along the index finger increases the user's visibility. Elastic drawstring with a velcro fastener provides comfort. STANDARD: EN 420.

## PADDED PROTECTIVE GLOVES

| SIZE     | CODE     | 0 | Ø      |
|----------|----------|---|--------|
| 8 (M)    | L251108K | Х | 12/120 |
| 9 (L)    | L251109K | Х | 12/120 |
| 10 (XL)  | L251110K | Χ | 12/120 |
| 11 (2XL) | L251111K | Х | 12/120 |