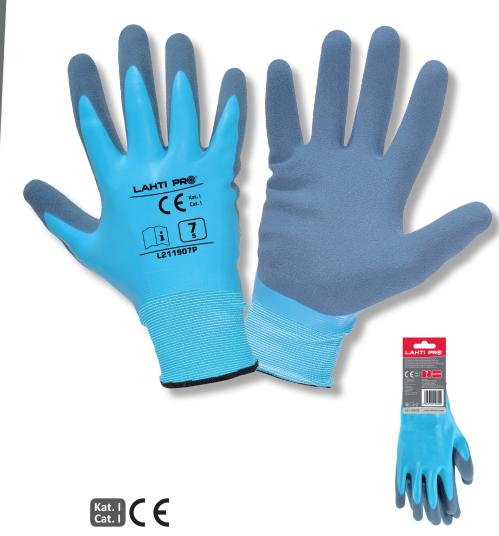

## **PRODUCT FEATURES**

MATERIAL: Nylon, latex. Coated with a double latex layer on the grip. Structered latex on the grip increases comfort of work with slippery objects and provides increased resistance to abrasion and tearing. Flexible and expandable - provide very good grip and comfort of work. Finished with a drawstring. STANDARD: EN 420.

## **LATEX-COATED PROTECTIVE GLOVES**

| SIZE     | CODE     | C | Ø      |
|----------|----------|---|--------|
| 7 (S)    | L211907K | Х | 12/120 |
| 8 (M)    | L211908K | Х | 12/120 |
| 9 (L)    | L211909K | Х | 12/120 |
| 10 (XL)  | L211910K | Х | 12/120 |
| 11 (2XL) | L211911K | Х | 12/120 |