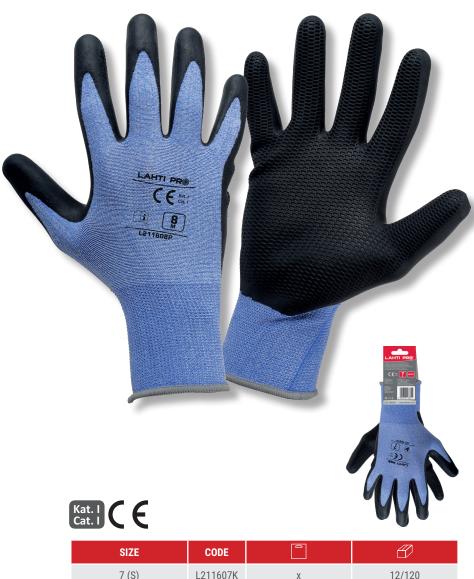

## **PRODUCT FEATURES**

MATERIAL: elastane, polyester, latex. Coated with a latex foam, increasing resistance to abrasion and tearing. Embossing on the inside of the glove increases comfort of work with slippery objects. Flexible and expandable adjust themselves perfectly to the hand shape. Finished with a drawstring. STANDARD: EN 420.

## LATEX-COATED PROTECTIVE GLOVES

| SIZE     | CODE     |   | ß      |
|----------|----------|---|--------|
| 7 (S)    | L211607K | Х | 12/120 |
| 8 (M)    | L211608K | Х | 12/120 |
| 9 (L)    | L211609K | Х | 12/120 |
| 10 (XL)  | L211610K | Х | 12/120 |
| 11 (2XL) | L211611K | Х | 12/120 |