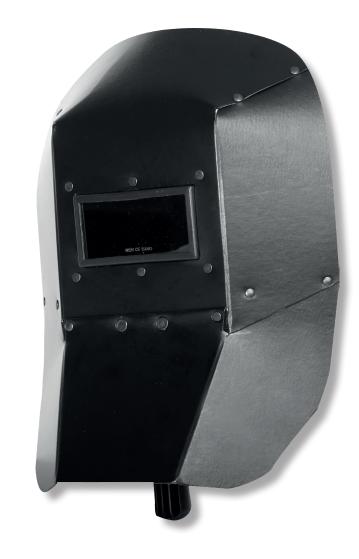

## **WELDING SHIELD**

## **PRODUCT FEATURES**

MATERIAL: rigid pressboard. Designed for protecting welder's eyes and face from intense visible light, hazardous ultraviolet and infrared radiation of the electric arc, as well as from the spatter of melt metal and slag during the welding process. Recommended especially for works in places difficult to reach. In the standard equipped with replaceable protective pane and welding filter with the dimming rate of 10 DIN. Extra lightweight. Easily replaced filter and protective pane thanks to the plastic frame they are installed in. STANDARD: EN 175.

## Kat. II Cat. II

| CODE     | FILTER DIMENSION<br>[MM] | FLIP-UP FILTER PANEL | SHIELD DIMENSION<br>[MM] | GRIP TYPE | Ø  |
|----------|--------------------------|----------------------|--------------------------|-----------|----|
| L1530500 | 50 x 100                 | no                   | 350 x 260 x 85           | plastic   | 40 |