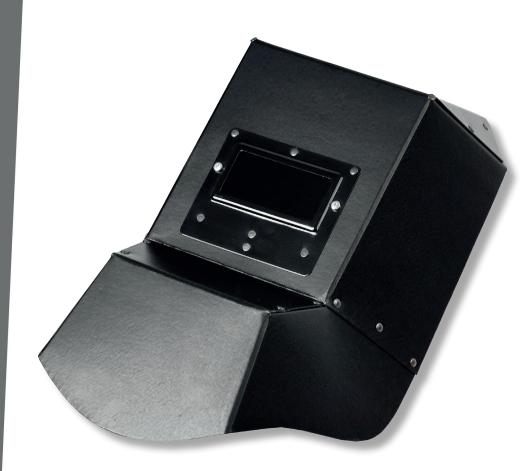

## **PRODUCT FEATURES**

MATERIAL: rigid pressboard. Designed for protecting welder's eyes, face and neck from intense visible light, hazardous ultraviolet and infrared radiation of the electric arc, as well as from the spatter of melt metal and slag during the welding process. In the standard equipped with replaceable protective pane and welding filter with the dimming rate of 10 DIN (for the windowequipped shield, the window filter has the dimming rate of 5 DIN).. STANDARD: EN 175.

## **WELDING SHIELD**

| CODE     | [MM]     | FLIP-UP FILTER PANEL | SHIELD DIMENSION<br>[MM] | GRIP TYPE |    |
|----------|----------|----------------------|--------------------------|-----------|----|
| L1530100 | 50 x 100 | no                   | 470 x 290 x 105          | wooden    | 30 |