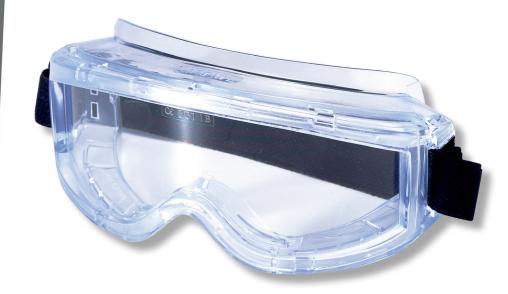

## **ANTI-SPLINTER GOGGLES**

L1510400

## **PRODUCT FEATURES**

MATERIAL: The transparent polycarbonate glass. Protect from splinters and splashes created when grinding, drilling, cutting, mowing, chiselling, etc. Wide, adjustable, and flexible elastic band providing perfect fit. Ventilation openings provide excellent air circulation. Designed for individual eye protection from mechanical damage. Protection against the impact of particles weighing 0.86 g at 120 m/s speed. Resistance class - B. STANDARD: EN 166.