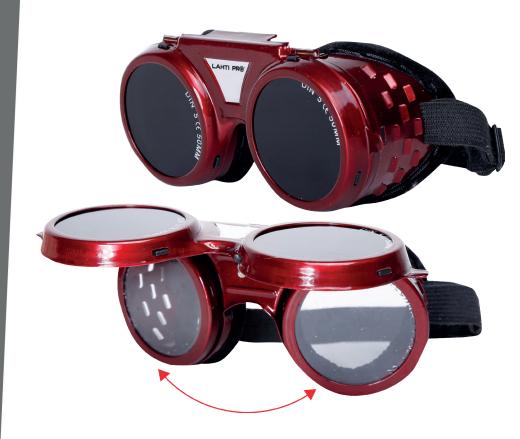

## **PRODUCT FEATURES**

MATERIAL: Metal. Designed to protect eyes and their vicinity from welding radiation, hot and cold splinter of molten metal, slag, and sunlight, when burning and melting certain metals, heating welds. Resistance to low-energy impacts with a ball wieghing 0.86 g at 45 m/s speed. Two glasses connected with a special connector enabling an adjustment to any face shape. They do not deform. Resistant to changing weather conditions and corrosion. Tilting frame with a filter enabling to view without removing the glasses. STANDARD: EN 175.

## **WELDING GOGGLES**

| CODE     | DIMENSION<br>[MM] | Ø    |
|----------|-------------------|------|
| L1510200 | 200 x 100 x 70    | 6/60 |