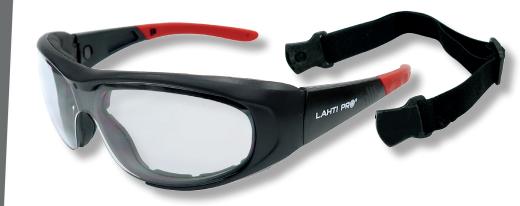

## **PRODUCT FEATURES**

MATERIAL: Transparent polycarbonate lenses with UV filter. Finished inside with EVA foam (dismountable), which additionally seals, absorbs shock, and improves the comfort of use. Band and earpieces used interchangeably according to the needs. Flexible band prevents the glasses from dropping during work. Designed for individual eye protection in the hazard of splinters and splashes created when grinding, drilling, cutting, mowing, chiselling etc. Protection against impact of particles weighing 0.86 g at 45 m/s speed. Resistance class - F. STANDARD: EN 166.