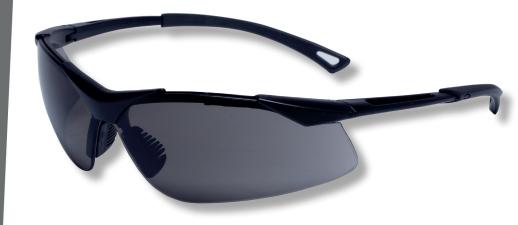

## **GRAY PROTECTIVE GLASSES**

## **PRODUCT FEATURES**

MATERIAL: Grey polycarbonate lenses with antiglare filter. Comfortable, flexible earpieces made from TPR material. Openings on the earpieces ends, enabling an attachment of a string/suspension. Soft nosepiece reducing the risk of irritation. Lightweight and robust structure. Designed for individual eye protection from mechanical damage. Protect from impact of particles weighing 0.86 g at 45 m/s speed in extreme temperatures (guaranteed protection from -5°C  $\pm$  2°C to 55°C  $\pm$  2°C). Resistance class - FT. STANDARD: EN 166, EN 172.