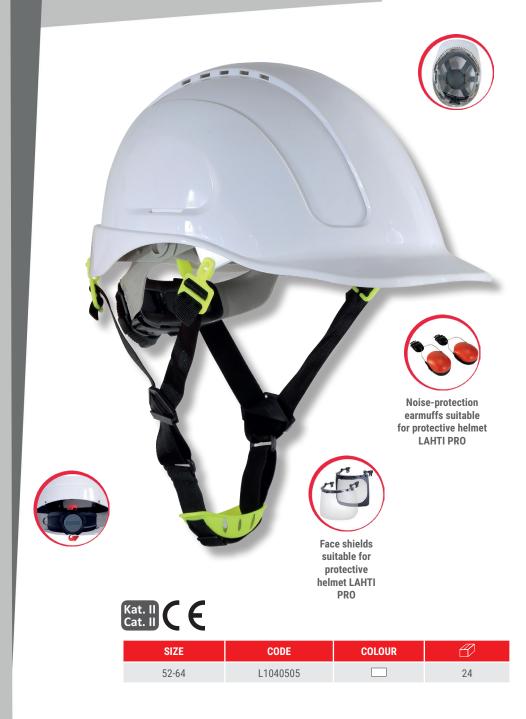

## **PRODUCT FEATURES**

SHELL MATERIAL: ABS. Protects from mechanical injuries. Suitable for use in temperatures ranging from -10°C to +50°C. Functional four-point chinstrap. Ventilation openings in the upper part of the shell providing optimal airflow. Size adjustment with a knob. Six-arm suspension guarantees stable fitting of the helmet on the head. Universal openings on the sides for mounting accessories. Application: construction works, industry. For use with LAHTI PRO ear protectors with the code: L1700200 and face shields: L1520400, L1520500. STANDARD: EN 397.