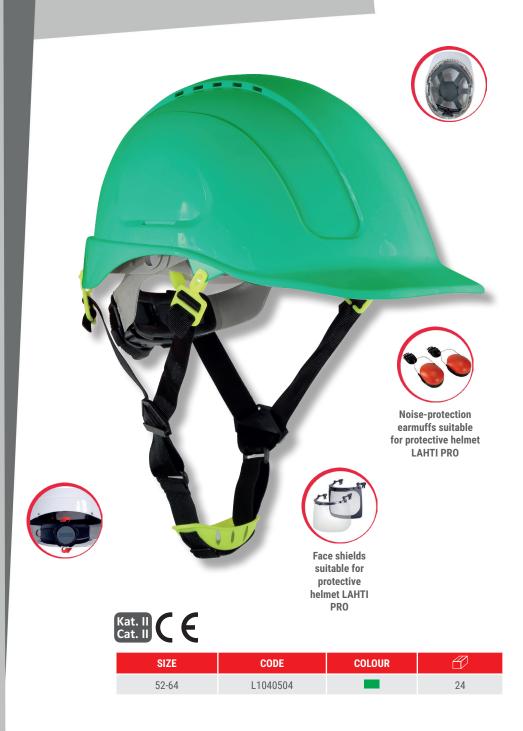

## **INDUSTRIAL HELMET**

SHELL MATERIAL: ABS. Protects from mechanical injuries. Suitable for use in temperatures ranging from -10°C to +50°C. Functional four-point chinstrap. Ventilation openings in the upper part of the shell providing optimal airflow. Size adjustment with a knob. Six-arm suspension guarantees stable fitting of the helmet on the head. Universal openings on the sides for mounting accessories. Application: construction works, industry. For use with LAHTI PRO ear protectors with the code: L1700200 and face shields: L1520400, L1520500. STANDARD: EN 397.