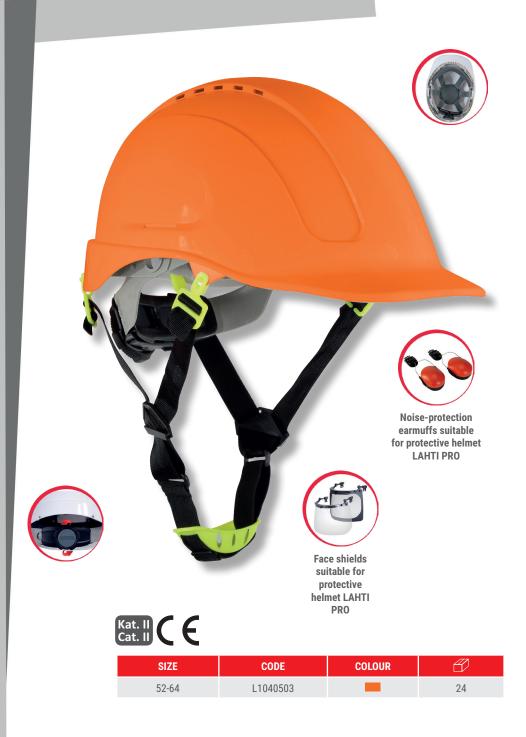

## **INDUSTRIAL HELMET**

SHELL MATERIAL: ABS. Protects from mechanical injuries. Suitable for use in temperatures ranging from -10°C to +50°C. Functional four-point chinstrap. Ventilation openings in the upper part of the shell providing optimal airflow. Size adjustment with a knob. Six-arm suspension guarantees stable fitting of the helmet on the head. Universal openings on the sides for mounting accessories. Application: construction works, industry. For use with LAHTI PRO ear protectors with the code: L1700200 and face shields: L1520400, L1520500. STANDARD: EN 397.