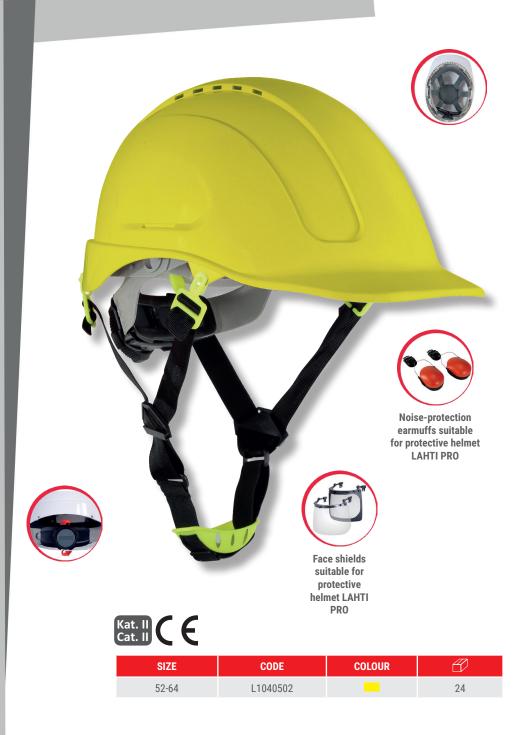

## **INDUSTRIAL HELMET**

SHELL MATERIAL: ABS. Protects from mechanical injuries. Suitable for use in temperatures ranging from -10°C to +50°C. Functional four-point chinstrap. Ventilation openings in the upper part of the shell providing optimal airflow. Size adjustment with a knob. Six-arm suspension guarantees stable fitting of the helmet on the head. Universal openings on the sides for mounting accessories. Application: construction works, industry. For use with LAHTI PRO ear protectors with the code: L1700200 and face shields: L1520400, L1520500. STANDARD: EN 397.