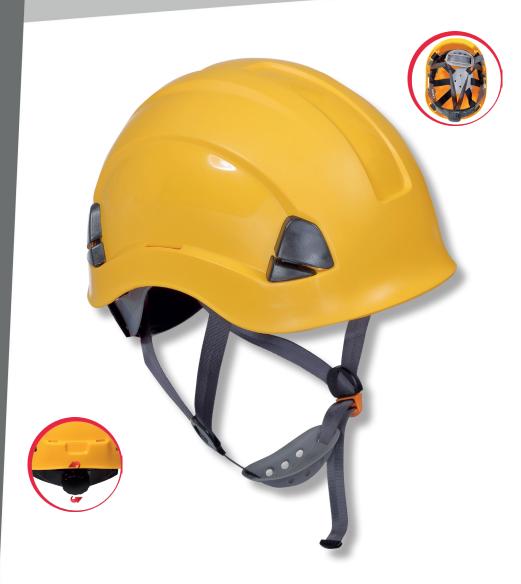

## HEAD AND HEARING PROTECTION

INDUSTRIAL HELMET FOR WORK AT HEIGHT

| Kat. III<br>Cat. III | CE |
|----------------------|----|
|----------------------|----|

| SIZE  | CODE     | COLOUR | Ø  |
|-------|----------|--------|----|
| 52-63 | L1040402 |        | 20 |

## PRODUCT FEATURES

MATERIAL: ABS. Protects from mechanical injuries and low voltage up to 1000 V A.C. or 1500 V D.C. Suitable for use in temperatures ranging from -30°C to +50°C. Functional chinstrap with 3 points of attachment. A short peak provides excellent visibility. Size adjustment with a knob. Six-arm suspension guarantees stable fitting of the helmet on the head. NORM: EN 397, EN 50365 Class 0.