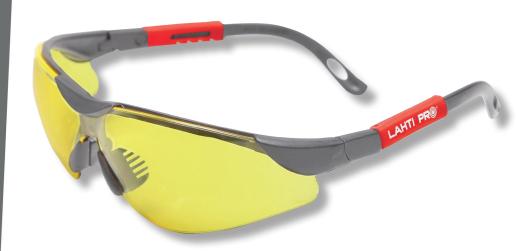

## **PRODUCT FEATURES**

MATERIAL: Yellow polycarbonate lenses with UV filter. Earpiece length and angle positioning adjustment. Openings on the earpieces ends, enabling an attachment of a string/suspension. Soft nosepiece reducing the risk of irritation. Lightweight and robust structure. Designed for individual eye protection from mechanical damage. Protection against impact of particles weighing 0.86 g at 45 m/s speed. Resistance class - F. STANDARD: EN 166, EN 170.

## **YELLOW PROTECTIVE GLASSES**

| CODE  | 0 |        |
|-------|---|--------|
| 46051 | χ | 12/300 |