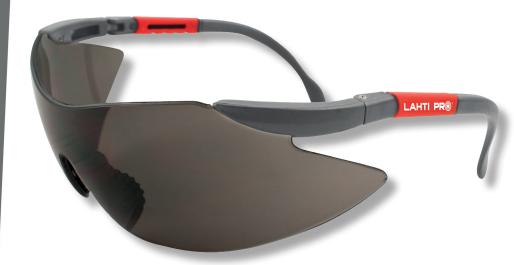

## **PRODUCT FEATURES**

MATERIAL: Grey polycarbonate lenses with antiglare filter. Adjustable earpiece (angle and length positioning). Soft nosepiece reducing the risk of irritation. Wide field of vision. Lightweight and robust structure. Designed for individual eye protection from mechanical damage. Protection against impact of particles weighing 0.86 g at 45 m/s speed. The set includes: glasses, case, and string/lanyard. Resistance class - F. STANDARD: EN 166, EN 172.

## **GRAY PROTECTIVE GLASSES**

| CODE  | ٥ |    |
|-------|---|----|
| 46038 | X | 48 |