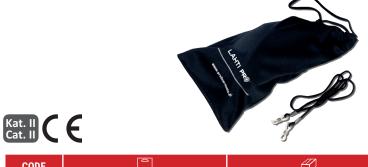

## **PRODUCT FEATURES**

MATERIAL: Grey polycarbonate lenses with antiglare filter. Adjustable earpiece (angle and length positioning). Soft nosepiece reducing the risk of irritation. Wide field of vision. Lightweight and robust structure. Designed for individual eye protection from mechanical damage. Protection against impact of particles weighing 0.86 g at 45 m/s speed. The set includes: glasses, case, and string/lanyard. Resistance class - F. STANDARD: EN 166, EN 172.

## **GRAY PROTECTIVE GLASSES**

| CODE  | ٥ |    |
|-------|---|----|
| 46038 | X | 48 |