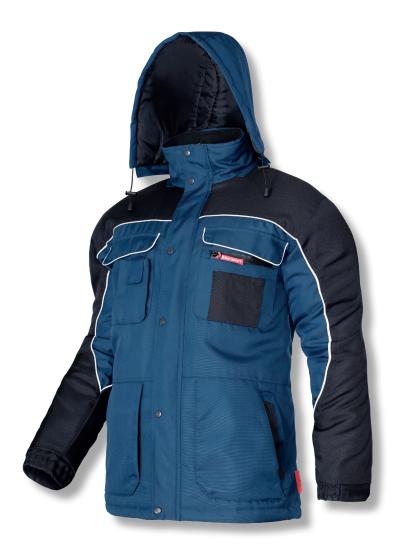

## **PRODUCT FEATURES**

MATERIAL: Coating: 100% 600D Oxford polyester 200 g/m². Insulation: 200 g/m². Lining: 260 g/m² polar fleece and taffeta 50 g/m². Durable, impregnated, and PU-coated fabric. 10 pockets (9 outer, including 3 with a zipper, and 1 inner). Pocket for a mobile phone. Padded hood with adjustment attached with a zipper. Zipper with an additional press studs flap. Watertight zipper. Reflective elements. Sleeves finished with a drawstring with a velcro fastener. Width adjustment at the jacket bottom with a special drawstring. Ventilation holes increasing air circulation. STANDARD: EN ISO 13688.

## **PADDED JACKET**