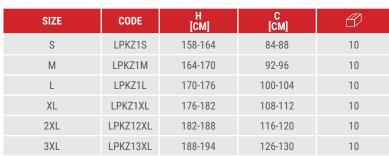

## **BODY PROTECTION**







## **PRODUCT FEATURES**

MATERIAL: Coating: 100% 600D Oxford polyester 200 g/m². Insulation: 200 g/m². Lining: 260 g/m² polar fleece and taffeta 50 g/m². Durable, impregnated, and PU-coated fabric. 10 pockets (9 outer, including 3 with a zipper, and 1 inner). Pocket for a mobile phone. Padded hood with adjustment attached with a zipper. Zipper with an additional press studs flap. Watertight zipper. Reflective elements. Sleeves finished with a drawstring with a velcro fastener. Width adjustment at the jacket bottom with a special drawstring. Ventilation holes increasing air circulation. STANDARD: EN ISO 13688.

## **PADDED JACKET**