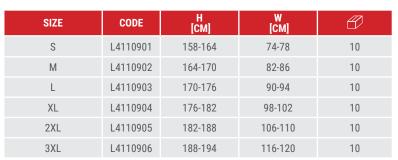

## **BODY PROTECTION**

## **PRODUCT FEATURES**

MATERIAL: Coating: 100% pongee polyester 275 g/ m². Insulation: 160 g/m². Lining: taffeta 50 g/m². Impregnated rip-stop fabric with a PVC coating, extremely durable and resistant to mechanical damage. 11 pockets, including 1 with a zipper. Reflective bands increasing occupational safety. Knee pad pockets reinforced with an abrasionresistant material (600D polyester). Triple seams. Waist width adjustment with buttons and an elastic band. Keychain hole. 2 hammer holders. 2 tape measure holders. Braces with length adjustment. Width adjustment at the legs bottom with a zipper. Fashionable and interesting design. STANDARD: EN ISO 13688.

## **PADDED BIB PANTS**

Reflective stripes

Abrasion-resistant fabric reinforcements

Adjustable leg width

Special buckle construction to avoid loosening

**Knee pads** for protective trousers and bibpants