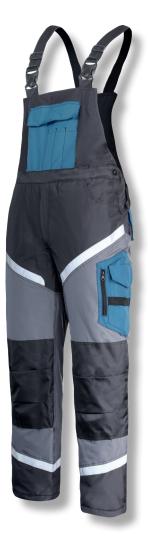

## **PRODUCT FEATURES**

MATERIAL: Coating: 100% pongee polyester 275 g/ m². Insulation: 160 g/m². Lining: taffeta 50 g/m². Impregnated rip-stop fabric with a PVC coating, extremely durable and resistant to mechanical damage. 11 pockets, including 1 with a zipper. Reflective bands increasing occupational safety. Knee pad pockets reinforced with an abrasionresistant material (600D polyester). Triple seams. Waist width adjustment with buttons and an elastic band. Keychain hole. 2 hammer holders. 2 tape measure holders. Braces with length adjustment. Width adjustment at the legs bottom with a zipper. Fashionable and interesting design. STANDARD: EN ISO 13688.

## **PADDED BIB PANTS**

Reflective stripes

Abrasion-resistant fabric reinforcements

Adjustable leg width

Special buckle construction to avoid loosening

**Knee pads** for protective trousers and bibpants