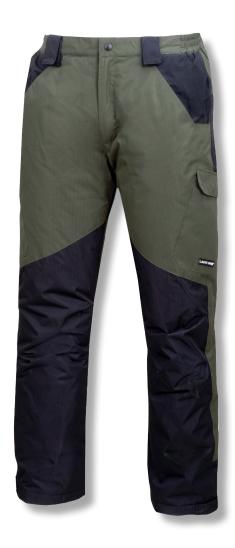

## **PRODUCT FEATURES**

MATERIAL: Coating: 100% polyester, 200 g/m². Insulation: 120 g/m². Lining: taffeta 60 g/m². Impregnated rip-stop fabric with PVC coating, durable and resistant to mechanical damages. 6 pockets, including 1 with a zipper. Adjustable, flexible, and detachable braces. Extended rear side to protect the back against cold. Waist width adjustment with an elastic band. Belt loops. Width adjustment at the legs bottom with a velcro fastener. Fashionable and interesting design. STANDARD: EN ISO 13688.

## PADDED TROUSERS WITH BRACES

| SIZE | CODE     | COLOUR | H<br>[CM] | W<br>[CM] | 8  |
|------|----------|--------|-----------|-----------|----|
| S    | L4101701 |        | 158-164   | 74-78     | 10 |
| М    | L4101702 |        | 164-170   | 82-86     | 10 |
| L    | L4101703 |        | 170-176   | 90-94     | 10 |
| XL   | L4101704 |        | 176-182   | 98-102    | 10 |
| 2XL  | L4101705 |        | 182-188   | 106-110   | 10 |
| 3XL  | L4101706 |        | 188-194   | 116-120   | 10 |