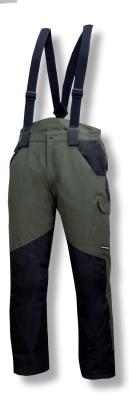

## **PRODUCT FEATURES**

MATERIAL: Coating: 100% polyester, 200 g/m². Insulation: 120 g/m². Lining: taffeta 60 g/m². Impregnated rip-stop fabric with PVC coating, durable and resistant to mechanical damages. 6 pockets, including 1 with a zipper. Adjustable, flexible, and detachable braces. Extended rear side to protect the back against cold. Waist width adjustment with an elastic band. Belt loops. Width adjustment at the legs bottom with a velcro fastener. Fashionable and interesting design. STANDARD: EN ISO 13688.

## PADDED TROUSERS WITH BRACES

| SIZE | CODE     | COLOUR | H<br>[CM] | W<br>[CM] | 8  |
|------|----------|--------|-----------|-----------|----|
| S    | L4101701 |        | 158-164   | 74-78     | 10 |
| М    | L4101702 |        | 164-170   | 82-86     | 10 |
| L    | L4101703 |        | 170-176   | 90-94     | 10 |
| XL   | L4101704 |        | 176-182   | 98-102    | 10 |
| 2XL  | L4101705 |        | 182-188   | 106-110   | 10 |
| 3XL  | L4101706 |        | 188-194   | 116-120   | 10 |