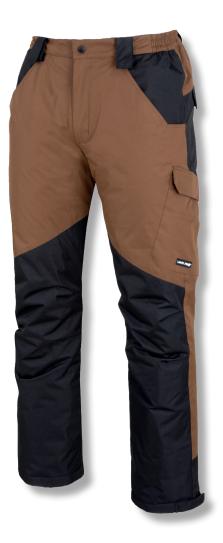

## **PRODUCT FEATURES**

MATERIAL: Coating: 100% polyester, 200 g/m². Insulation: 120 g/m². Lining: taffeta 60 g/m². Impregnated rip-stop fabric with PVC coating, durable and resistant to mechanical damages. 6 pockets, including 1 with a zipper. Adjustable, flexible, and detachable braces. Extended rear side to protect the back against cold. Waist width adjustment with an elastic band. Belt loops. Width adjustment at the legs bottom with a velcro fastener. Fashionable and interesting design. STANDARD: EN ISO 13688.

## PADDED TROUSERS WITH BRACES

| SIZE | CODE     | COLOUR | H<br>[CM] | W<br>[CM] | Ø  |
|------|----------|--------|-----------|-----------|----|
| S    | L4101601 |        | 158-164   | 74-78     | 10 |
| М    | L4101602 |        | 164-170   | 82-86     | 10 |
| L    | L4101603 |        | 170-176   | 90-94     | 10 |
| XL   | L4101604 |        | 176-182   | 98-102    | 10 |
| 2XL  | L4101605 |        | 182-188   | 106-110   | 10 |
| 3XL  | L4101606 |        | 188-194   | 116-120   | 10 |