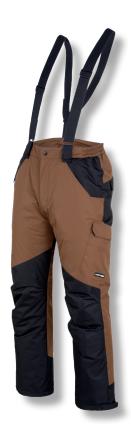

## **PRODUCT FEATURES**

MATERIAL: Coating: 100% polyester, 200 g/m². Insulation: 120 g/m². Lining: taffeta 60 g/m². Impregnated rip-stop fabric with PVC coating, durable and resistant to mechanical damages. 6 pockets, including 1 with a zipper. Adjustable, flexible, and detachable braces. Extended rear side to protect the back against cold. Waist width adjustment with an elastic band. Belt loops. Width adjustment at the legs bottom with a velcro fastener. Fashionable and interesting design. STANDARD: EN ISO 13688.

## PADDED TROUSERS WITH BRACES

| SIZE | CODE     | COLOUR | H<br>[CM] | W<br>[CM] | Ø  |
|------|----------|--------|-----------|-----------|----|
| S    | L4101601 |        | 158-164   | 74-78     | 10 |
| М    | L4101602 |        | 164-170   | 82-86     | 10 |
| L    | L4101603 |        | 170-176   | 90-94     | 10 |
| XL   | L4101604 |        | 176-182   | 98-102    | 10 |
| 2XL  | L4101605 |        | 182-188   | 106-110   | 10 |
| 3XL  | L4101606 |        | 188-194   | 116-120   | 10 |