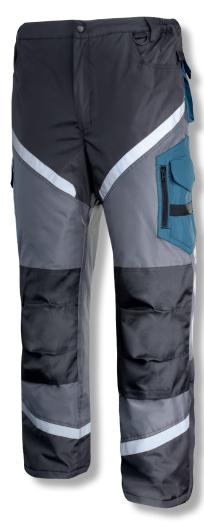

## **PRODUCT FEATURES**

MATERIAL: Coating: 100% pongee polyester 275 g/m². Insulation: 160 g/m². Lining: taffeta 50 g/m². Impregnated rip-stop fabric with a PVC coating, extremely durable and resistant to mechanical damage. 9 pockets, including 1 with a zipper. Reflective bands increasing occupational safety. Knee pad pockets reinforced with an abrasionresistant material (600D polyester). Triple seams. Waist width adjustment with an elastic band. Keychain hole. 2 hammer holders. 2 tape measure holders. Belt loops. Width adjustment at the legs bottom with a zipper. Fashionable and interesting design. STANDARD: EN ISO 13688.

## TROUSERS PADDED TO THE WAIST

Ahrasion-resistant fabric reinforcements

Reflective stripes

Adjustable leg width

Knee pads for protective trousers and bibpants