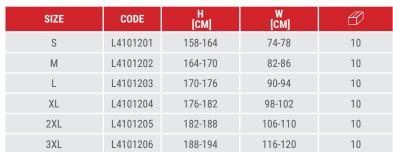

TURES**

MATERIAL: Coating: 100% pongee polyester 275 g/m². Insulation: 160 g/m². Lining: taffeta 50 g/m². Impregnated rip-stop fabric with a PVC coating, extremely durable and resistant to mechanical damage. 9 pockets, including 1 with a zipper. Reflective bands increasing occupational safety. Knee pad pockets reinforced with an abrasionresistant material (600D polyester). Triple seams. Waist width adjustment with an elastic band. Keychain hole. 2 hammer holders. 2 tape measure holders. Belt loops. Width adjustment at the legs bottom with a zipper. Fashionable and interesting design. STANDARD: EN ISO 13688.

## TROUSERS PADDED TO THE WAIST



Ahrasion-resistant fabric reinforcements





Reflective stripes



Adjustable leg width



Knee pads for protective trousers and bibpants