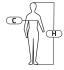

| SIZE | CODE     | Н<br>[СМ] | С<br>[СМ] | <b>Ø</b> |
|------|----------|-----------|-----------|----------|
| S    | L4094301 | 158-164   | 84-88     | 10       |
| М    | L4094302 | 164-170   | 92-96     | 10       |
| L    | L4094303 | 170-176   | 100-104   | 10       |
| XL   | L4094304 | 176-182   | 108-112   | 10       |
| 2XL  | L4094305 | 182-188   | 116-120   | 10       |
| 3XL  | L4094306 | 188-194   | 126-130   | 10       |