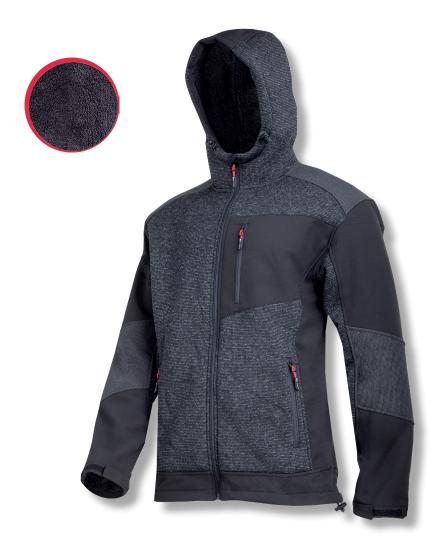

## **PADDED JACKET**

## **PRODUCT FEATURES**

MATERIAL: Coating 1: 100% polyester, Coating 2: 96% polyester 4% elastane, Lining: 100% poliester. With a thick sheepskin. 3 zipped pockets. Windproof zippers. Padded hood with adjustment. Shoulders and elbows reinforced with a material resistant to abrasion. Zipper cover. Sleeves finished with a drawstring with a velcro fastener. Width adjustment at the jacket bottom with a double-sided drawstring with a lock. STANDARD: EN ISO 13688.