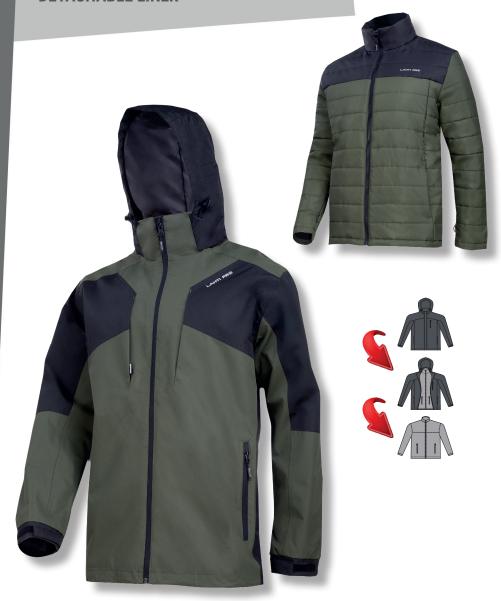

## **PRODUCT FEATURES**

MATERIAL: Coating: 100% polyester, 200 g/m². Lining: taffeta, 60 g/m². Detachable lining: Shell: 100% polyester, 70 g/m2. Insulation: taffeta 60g/m2. Lining: shell: 100% polyester 70g/m2, Insulation: 140g/m2, lining: taffeta 68g/m2. Jacket: waterproof rip-stop woven fabric (2000 mm) with PVC coating. Durable and resistant to mechanical damage. Lining: impregnated fabric preventing water ingress. 3in1 system (,ONE JACKET, THREE OPTIONS'): The jacket is a combination of a waterproof shell, and a lightweight, detachable, quilted liner. Both layers can be worn together or separately. 7 pockets: jacket - 4 outer, including 2 with a zipper. Fleece lining - 2 outer with a zipper, and 1 inner. Hood hidden in a collar fastened with a velcro fastener. Hood with double adjustment (width and depth). Watertight seams. Zipper. Zipper cover. Width adjustment at the jacket bottom with a special drawstring. Sleeves with velcro adjustment. For all-year-round use in any season, in any weather conditions. Fashionable and interesting design. STANDARD: EN ISO 13688.