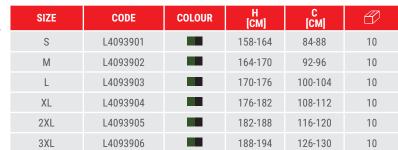

## **PRODUCT FEATURES**

MATERIAL: Coating: 100% polyester, 200 g/m². Lining: taffeta, 60 g/m². Detachable lining: Shell: 100% polyester, 70 g/m2. Insulation: taffeta 60g/m2. Lining: shell: 100% polyester 70g/m2, Insulation: 140g/m2, lining: taffeta 68g/m2. Jacket: waterproof rip-stop woven fabric (2000 mm) with PVC coating. Durable and resistant to mechanical damage. Lining: impregnated fabric preventing water ingress. 3in1 system (,ONE JACKET, THREE OPTIONS'): The jacket is a combination of a waterproof shell, and a lightweight, detachable, quilted liner. Both layers can be worn together or separately. 7 pockets: jacket - 4 outer, including 2 with a zipper. Fleece lining - 2 outer with a zipper, and 1 inner. Hood hidden in a collar fastened with a velcro fastener. Hood with double adjustment (width and depth). Watertight seams. Zipper. Zipper cover. Width adjustment at the jacket bottom with a special drawstring. Sleeves with velcro adjustment. For all-year-round use in any season, in any weather conditions. Fashionable and interesting design. STANDARD: EN ISO 13688.