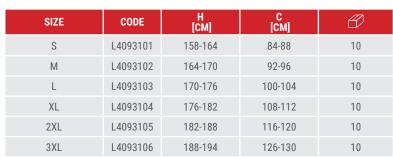

## **BODY PROTECTION**









## **PRODUCT FEATURES**

MATERIAL: Coating: 100% pongee polyester 235 g/m². Insulation: 180 g/m². Lining: taffeta 50 g/m². Impregnated rip-stop fabric with PVC coating, durable and resistant to mechanical damages. 5 pockets (4 outer, including 3 with a zipper and 1 inner). Pocket for a mobile phone protected with an EMF shield fabric. Padded hood with adjustment attached with a zipper. Zipper with an additional velcro and press stud flap. Zipper cover. Reflective elements. Sleeves and jacket bottom finished with a comfortable and elastic drawstring. Ventilation holes increasing air circulation. Fashionable and interesting design. STANDARD: EN ISO 13688.

## **PADDED JACKET**