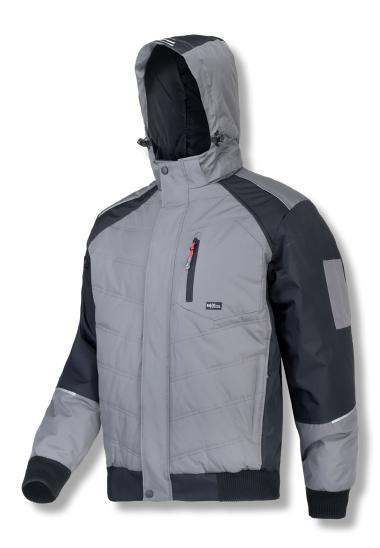

## **PRODUCT FEATURES**

MATERIAL: Coating: 100% pongee polyester 235 g/m². Insulation: 180 g/m². Lining: taffeta 50 g/m². Impregnated rip-stop fabric with PVC coating, durable and resistant to mechanical damages. 5 pockets (4 outer, including 3 with a zipper and 1 inner). Pocket for a mobile phone protected with an EMF shield fabric. Padded hood with adjustment attached with a zipper. Zipper with an additional velcro and press stud flap. Zipper cover. Reflective elements. Sleeves and jacket bottom finished with a comfortable and elastic drawstring. Ventilation holes increasing air circulation. Fashionable and interesting design. STANDARD: EN ISO 13688.

## **PADDED JACKET**