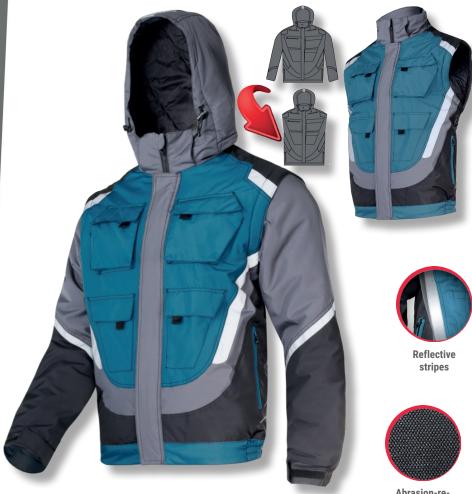

## **PRODUCT FEATURES**

MATERIAL: Coating: 100% pongee polyester 275 g/m². Insulation: 160 g/m². Lining: taffeta 50 g/m<sup>2</sup>. Impregnated rip-stop fabric with a PVC coating, extremely durable and resistant to mechanical damage. 6 pockets, including 2 with a zipper. Reflective bands increasing occupational safety. Sleeves reinforced with an abrasion-resistant fabric (600D polyester). Detachable sleeves. Double seams. Padded hood with adjustment, attached with a zipper and a velcro fastener. Zipper with an additional flap fastened with a velcro fastener. Zipper cover. Sleeves finished with a drawstring with a velcro fastener. Width adjustment at the jacket bottom with an elastic band. Ventilation holes increasing air circulation. Fashionable and interesting design. STANDARD: EN ISO 13688.

## PADDED JACKET WITH DETACHABLE **SLEEVES**

Abrasion-resistant fabric reinforcements