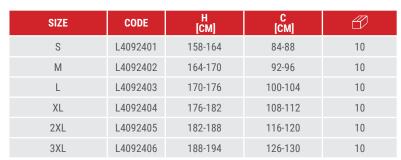

taffeta 50 g/m<sup>2</sup>. Impregnated rip-stop fabric with a PVC coating, extremely durable and resistant to mechanical damage. 6 pockets, including 2 with a zipper. Reflective bands increasing occupational safety. Sleeves reinforced with an abrasion-resistant fabric (600D polyester). Detachable sleeves. Double seams. Padded hood with adjustment, attached with a zipper and a velcro fastener. Zipper with an additional flap fastened with a velcro fastener. Zipper cover. Sleeves finished with a drawstring with a velcro fastener. Width adjustment at the jacket bottom with an elastic band. Ventilation holes increasing air circulation. Fashionable and interesting design. STANDARD: EN ISO 13688.

## PADDED JACKET WITH DETACHABLE **SLEEVES**



Abrasion-resistant fabric reinforcements