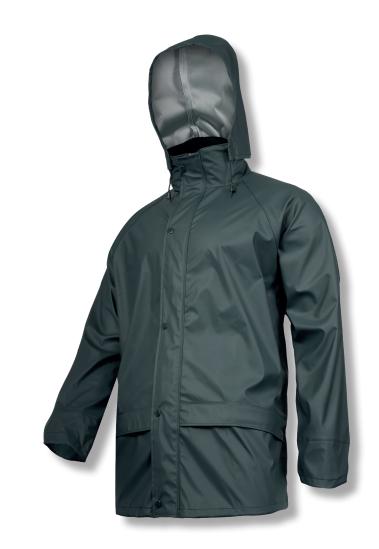

## **PRODUCT FEATURES**

MATERIAL: 100% polyurethane. The light material (100% polyurethane) provides comfort of use and increases the durability and resistance to mechanical damage. Ventilation openings under the arms improving air circulation. Waterproof, adjustable hood hidden in the zipped collar. Cuffs finished with inner drawstring, protecting from wind and water. Width adjustment at the jacket bottom with a drawstring. Zipper with an additional flap fastened with a velcro fastener. 2 outer pockets. STANDARD: EN ISO 13688.

## **RAINPROOF JACKET**

œ

| <b>)</b> | Kat. I C E |          |        |           |           |    |
|----------|------------|----------|--------|-----------|-----------|----|
|          | SIZE       | CODE     | COLOUR | Н<br>[СМ] | С<br>[СМ] | Ø  |
|          | S          | L4091801 |        | 158-164   | 84-88     | 10 |
|          | М          | L4091802 |        | 164-170   | 92-96     | 10 |
|          | L          | L4091803 |        | 170-176   | 100-104   | 10 |
|          | XL         | L4091804 |        | 176-182   | 108-112   | 10 |
|          | 2XL        | L4091805 |        | 182-188   | 116-120   | 10 |
|          | 3XL        | L4091806 |        | 188-194   | 126-130   | 10 |