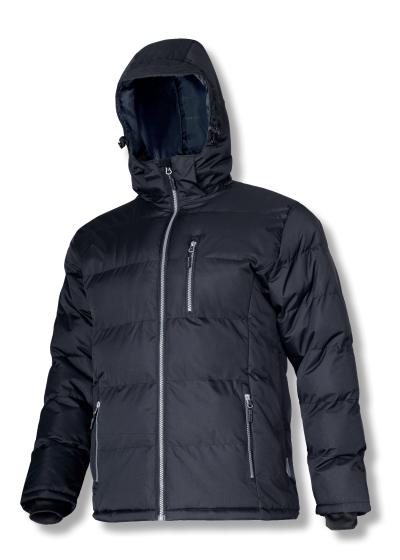

## **QUILTED JACKET**

## **PRODUCT FEATURES**

MATERIAL: Coating: 100% pongee polyester 200 g/m². Insulation: 450 g/pc. Lining: taffeta 60 g/m<sup>2</sup>. Waterproof rip-stop textile, PVC-covered, extra strong and resistant to mechanical damage. 5 pockets (3 outer with a zipper, including 1 made from mesh). Pocket for a mobile phone/wallet. Padded hood with double adjustment (depth and width) attached with a zipper and press studs. Practical peak at the hood. Zipper. Zipper cover. Cuffs with inner elastic drawstring, protecting from wind and cold. Width adjustment at the jacket bottom with a special drawstring. STANDARD: EN ISO 13688.