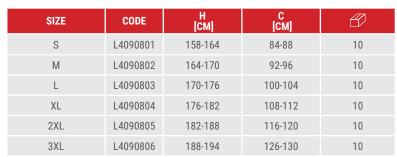

## **BODY PROTECTION**







## **PRODUCT FEATURES**

MATERIAL: Coating: 100% pongee polyester 200 g/m². Insulation: 450 g/pc. Lining: taffeta 60 g/m<sup>2</sup>. Waterproof rip-stop textile, PVC-covered, extra strong and resistant to mechanical damage. 5 pockets (3 outer with a zipper, including 1 made from mesh). Pocket for a mobile phone/wallet. Padded hood with double adjustment (depth and width) attached with a zipper and press studs. Practical peak at the hood. Zipper. Zipper cover. Cuffs with inner elastic drawstring, protecting from wind and cold. Width adjustment at the jacket bottom with a special drawstring. STANDARD: EN ISO 13688.

## **QUILTED JACKET**