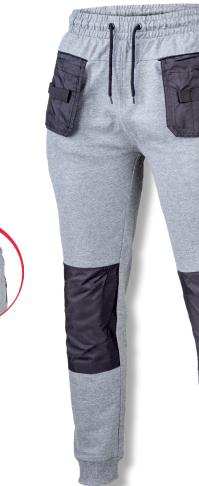

## **PRODUCT FEATURES**

MATERIAL: 60% cotton, 38% polyester, 2% elastane, 320 g/m<sup>2</sup>. Made of French terry: one of its sides flat, the other one with cross loops, which can absorb large amounts of water, providing comfort of use. 3 zipped pockets. Practical holster pockets made from rip-stop material, hidden and zipped. Knee pad pockets made from rip-stop material. Innovative waist adjustment with a drawstring and strings. Legs finished with a drawstring. STANDARD: EN ISO 13688.

## **SWEATPANTS**

Knee pads for protective trousers and bibpants

|--|

| (H) | SIZE | CODE     | Н<br>[СМ] | W<br>[CM] | Ø  |
|-----|------|----------|-----------|-----------|----|
| Ť   | S    | L4052301 | 158-164   | 74-78     | 20 |
|     | Μ    | L4052302 | 164-170   | 82-86     | 20 |
|     | L    | L4052303 | 170-176   | 90-94     | 20 |
|     | XL   | L4052304 | 176-182   | 98-102    | 20 |
|     | 2XL  | L4052305 | 182-188   | 106-110   | 20 |
|     | 3XL  | L4052306 | 188-194   | 116-120   | 20 |