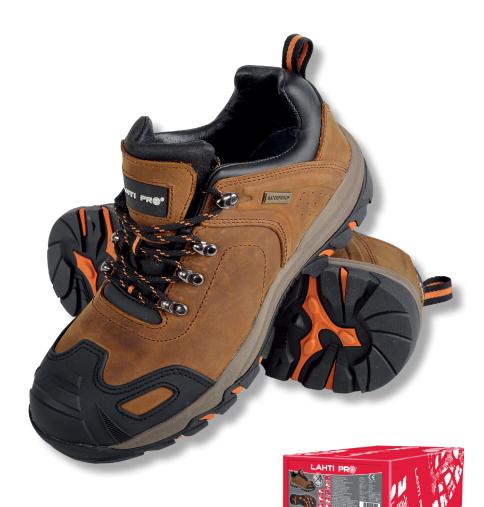

## **PRODUCT FEATURES**

MATERIAL: Top: high-quality grain trekking "crazy horse" leather, outer structure at the front reinforced with TPR material, high-quality metal eyelets. Lining: leather. Insole: repleceable, leather. Sole: anti-slip rubber (on ceramic surface), deep protector provide high footwear stability. SAFETY CATEGORY: 02 SRA. Anti-electrostatic properties. Energy absorption in the heel area. Covered heel. Limited water penetration and absorption. STANDARD: ISO 20347:2011.

## **SHOES WITH NO TOE CAP** (OCCUPATIONAL FOOTWEAR)

| SIZE | CODE     | $\mathscr{O}$ |
|------|----------|---------------|
| 39   | L3041539 | 10            |
| 40   | L3041540 | 10            |
| 41   | L3041541 | 10            |
| 42   | L3041542 | 10            |
| 43   | L3041543 | 10            |
| 44   | L3041544 | 10            |
| 45   | L3041545 | 10            |
| 46   | L3041546 | 10            |
| 47   | L3041547 | 10            |