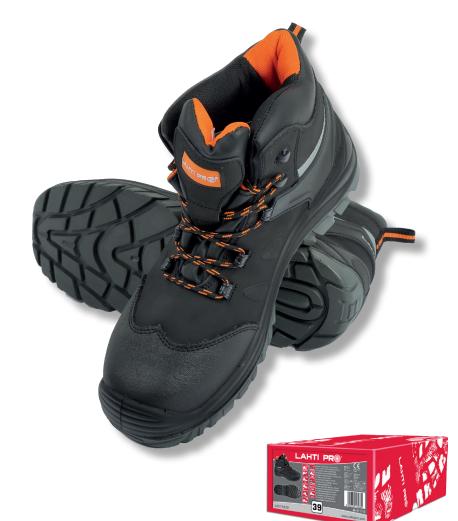

## **PRODUCT FEATURES**

MATERIAL: Top: nubuck leather, outer structure on the sides and in the back reinforced with TPR material. Lining: mesh knitwear. Insole: replaceable. Sole: anti-slip dual density polyurethane (on ceramic surface), resistant to diesel oil, deep protector provides high footwear stability. SAFETY CATEGORY: S3 SRA. Composite toecap. Polymer (metal-free and flexible) punctureresistant insole. Anti-electrostatic properties. Energy absorption in the heel area. Covered heel. Limited water penetration and absorption. Reflective elements. Footwear doesn't contain any metal elements. STANDARD: ISO 20345:2011.

## **ANKLE BOOTS (SAFETY FOOTWEAR)**