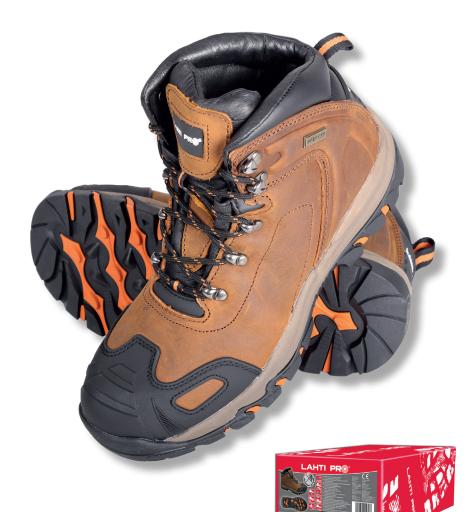

## **PRODUCT FEATURES**

MATERIAL: Top: high-quality grain trekking "crazy horse" leather, outer structure at the front and in the back reinforced with TPR material, high-quality metal eyelets. Lining: leather. Insole: repleceable, leather. Sole: anti-slip rubber (on ceramic surface), deep protector provides high footwear stability. SAFETY CATEGORY: 02 SRA. Anti-electrostatic properties. Energy absorption in the heel area. Covered heel. Limited water penetration and absorption. STANDARD: ISO 20347:2011.

## **ANKLE BOOTS WITH NO TOE CAP** (OCCUPATIONAL FOOTWEAR)

| SIZE | CODE     | $\mathscr{O}$ |
|------|----------|---------------|
| 39   | L3011539 | 10            |
| 40   | L3011540 | 10            |
| 41   | L3011541 | 10            |
| 42   | L3011542 | 10            |
| 43   | L3011543 | 10            |
| 44   | L3011544 | 10            |
| 45   | L3011545 | 10            |
| 46   | L3011546 | 10            |
| 47   | L3011547 | 10            |