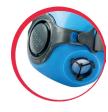

## **PRODUCT FEATURES**

MATERIAL: silicon. Two inhalation valves with bayonet connectors enabling attachment of the filtering elements. Adjustable headgear attached to the half-mask with clips and ring fasteners. High comfort of work and good fit to the user's face in workplaces with gas, vapour and mist hazard. After combining with appropriate absorbers or filters, it can be used for protecting respiratory tract against hazardous chemicals. Absorbers and filters not included. Application: with absorbers L1201300 (A1), L1201400 (ABEK1), with filters L1201500 (P1 R), L1201600 (P2 R), L1201700 (P3 R). STANDARD: EN 149.