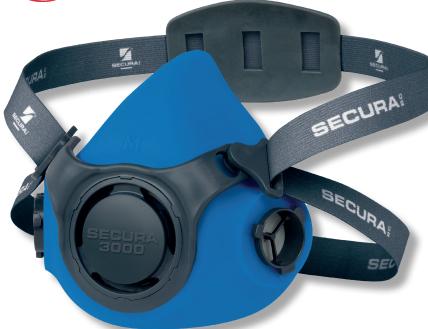

## **SILICONE HALF-MASK**

| CODE     | ТҮРЕ        | Ø  |
|----------|-------------|----|
| L120120S | 2 absorbers | 18 |

## **PRODUCT FEATURES**

MATERIAL: silicon. Two inhalation valves with bayonet connectors enabling attachment of the filtering elements. Adjustable headgear attached to the half-mask with clips and ring fasteners. High comfort of work and good fit to the user's face in workplaces with gas, vapour and mist hazard. After combining with appropriate absorbers or filters, it can be used for protecting respiratory tract against hazardous chemicals. Absorbers and filters not included. Application: with absorbers L1201300 (A1), L1201400 (ABEK1), with filters L1201500 (P1 R), L1201600 (P2 R), L1201700 (P3 R). STANDARD: EN 149.