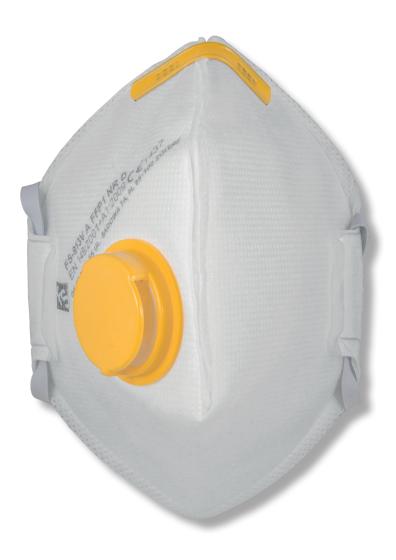

## **PRODUCT FEATURES**

MATERIAL: Multi-layered filtration material.

Designed for work in conditions where the dispersed phase concentration does not exceed 4 x TLV. The foldable mask structure makes their storage easier. Multi-layered filtration material protects the respiratory system. Nose clip and polyurethane foam seal guarantee comfortable use. The valve facilitates air exhalation. The head straps made from braided rubber threads ensure perfect fit of the mask to the face. Head strap clips ensure smooth adjustment. STANDARD: EN 149.

## FFP1 DUST-PROOF MASK WITH A VALVE

| CODE     | QUANTITY IN PACKAGE | 0 |     |
|----------|---------------------|---|-----|
| L1200600 | 2                   | Χ | 100 |