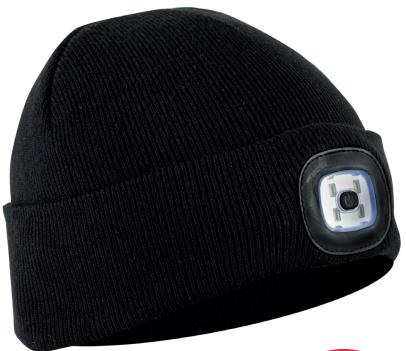

## **LED ACRYLIC BEANIE**

## **PRODUCT FEATURES**

MATERIAL: 100% acrylic. Battery capacity: 250mAh. Charging power: 0,5W. Charging voltage: 3,7V. Double-layer design provides great cold protection. Equipped with a LED lighting module charged via the built-in USB connector. Three levels light intensity adjustment (100%, 75%, 50%). Light module equipped with 4 SMD diodes. Working time on one charge depending on the degree of light intensity: 1.5-4 hours. Possibility to remove the LED lighting module to charge or wash the cap. STANDARD: EN ISO 13688.