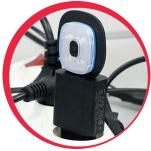

## **PRODUCT FEATURES**

MATERIAL: 100% acrylic. Battery capacity: 250mAh. Charging power: 0,5W. Charging voltage: 3,7V. Double-layer design provides great cold protection. Equipped with a LED lighting module charged via the built-in USB connector. Three levels light intensity adjustment (100%, 75%, 50%). Light module equipped with 4 SMD diodes. Working time on one charge depending on the degree of light intensity: 1.5-4 hours. Possibility to remove the LED lighting module to charge or wash the cap. STANDARD: EN ISO 13688.