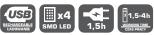

## **PRODUCT FEATURES**

MATERIAL: 100% acrylic. Battery capacity: 250mAh. Charging power: 0,5W. Charging voltage: 3,7V. Double-layer design provides great cold protection. Equipped with a LED lighting module charged via the built-in USB connector. Three levels light intensity adjustment (100%, 75%, 50%). Light module equipped with 4 SMD diodes. Working time on one charge depending on the degree of light intensity: 1.5-4 hours. Possibility to remove the LED lighting module to charge or wash the cap. STANDARD: EN ISO 13688.